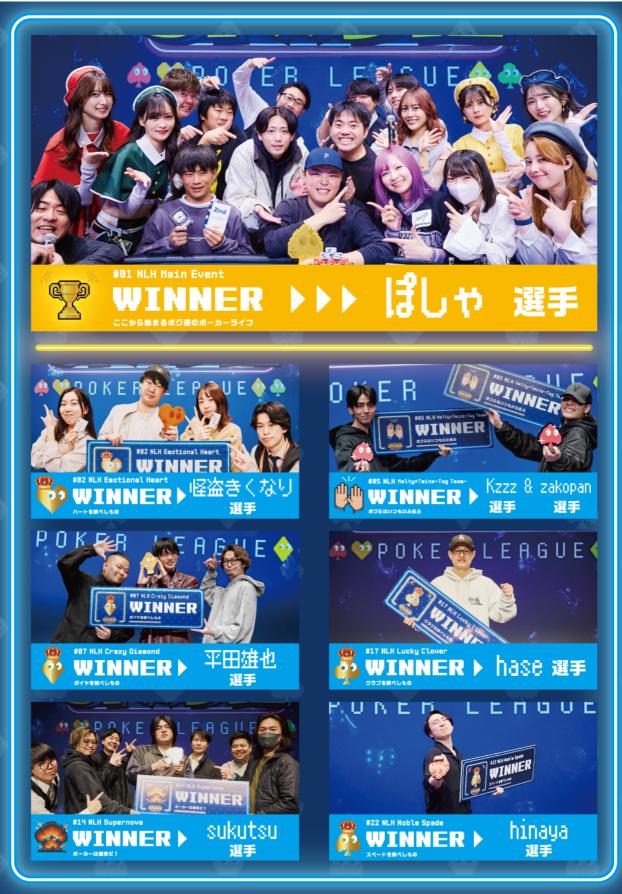

### Previous Winners

Here are the previous results : <u>https://topofpoker.com/tpc-season-10-result/</u>