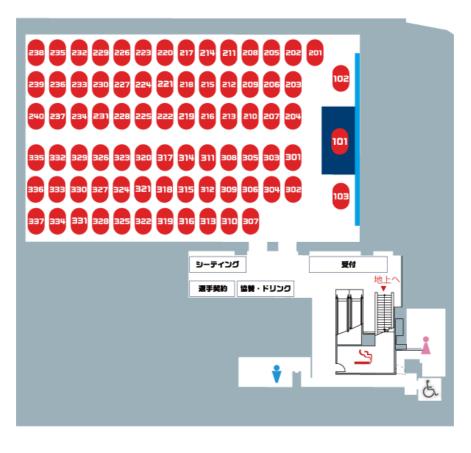

# Floor Map / SPADIE 37th

### Venue

<u>Sumitomo Fudosan Shinjuku Central Park Building</u> Part of the Main Event and all Side Events will be held at the venue