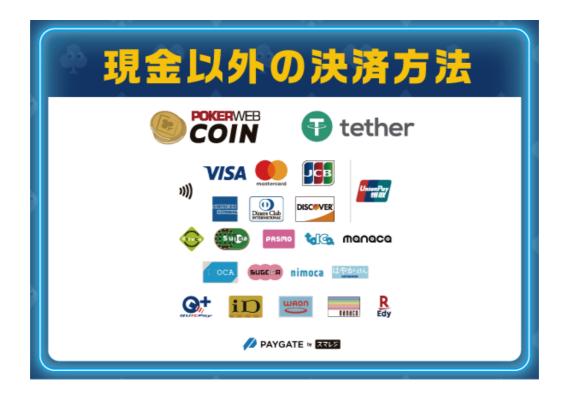

Please refer to the image below for payment methods.

Combined payments are only allowed in increments of JPY 1,000.

Event schedules are subject to change without notice.

No qualification is required to enter side events - anyone can participate.